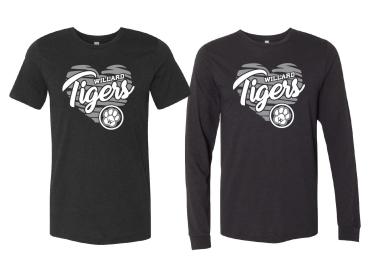

## **Bella Canvas Brand**

2-Color, Front w/ White & Silver Shimmer Ink

### **Soft Style**

#### **Short Sleeve & Long Sleeve**

Unisex

4.2 oz. Airlume Cobed & Ringspun Polyester-Cotton 35/65

Semi Fitted

Size up for a looser fit