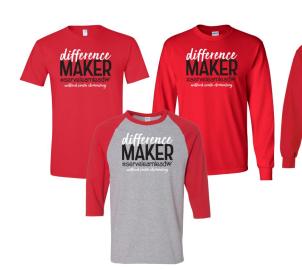

# **DEADLINE TO RETURN:** Thursday, November 21st

difference

**Difference Maker Design** 

#### **Gildan Brand**

2-Color, Front w/ Black & White Ink

Unisex

#### **Short Sleeve & Long Sleeve T-Shirts**

5.4 oz. 100% Preshrunk Cotton

cut bigger to allow shrinkage

2-Color, Front w/ Black & White Ink

**Basic** 

Unisex

**Hooded Sweatshirt** 

7.8 oz. 50/50